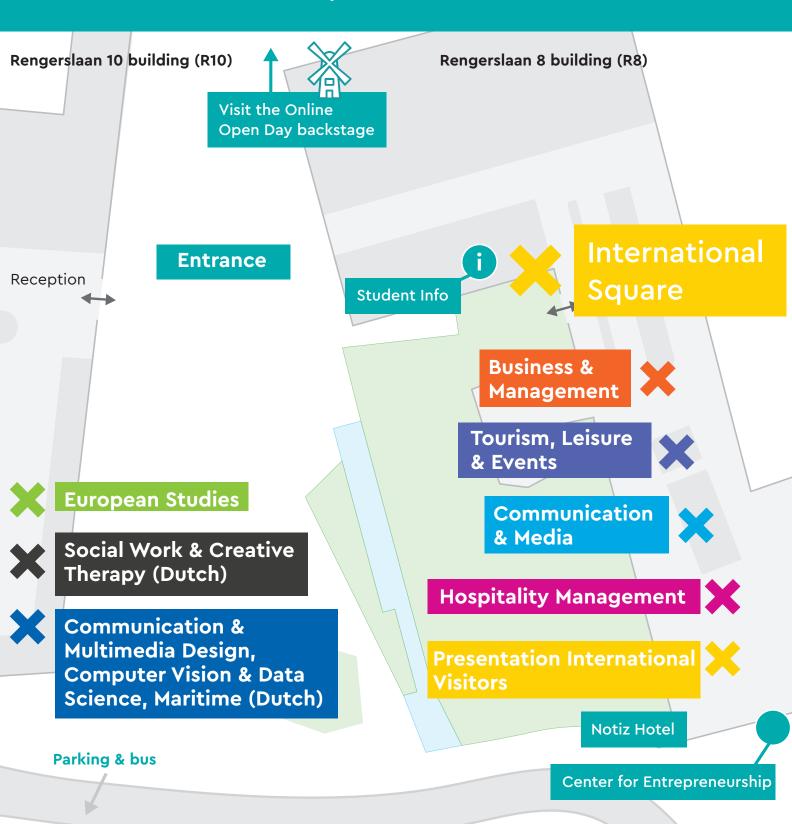

#### **Business & Management**

| Study Programme                                  | Location          |  |
|--------------------------------------------------|-------------------|--|
| Bachelor Business Administration                 | 0.10, R8 building |  |
| Bachelor International Human Resource Management | 0.02, R8 building |  |
| Bachelor International Business                  | 2.48, R8 building |  |

#### Tourism, Leisure & Events

| Study Programme                                           | Location           |
|-----------------------------------------------------------|--------------------|
| Associate Degree and Bachelor Leisure & Events Management | A2.07, R8 building |
| Master International Leisure, Tourism & Events Management | A2.38, R8 building |
| Associate Degree and Bachelor Tourism Management          | A2.05, R8 building |

#### Communication & Media

| Study Programme                              | Location                 |
|----------------------------------------------|--------------------------|
| Bachelor Communication (Dutch)               | 0.67 + 0.68, R8 building |
| Master Content & Media Strategy              | no presentation          |
| Bachelor Creative Business                   | 1.60, R8 building        |
| Associate Degree Creative Media Professional | no presentation          |

#### **Hospitality Management**

| Study Programme Location                                |                              |
|---------------------------------------------------------|------------------------------|
| Associate Degree and Bachelor Hospitality Management    | C0.106, Hospitality building |
| Master International Hospitality and Service Management | no presentation              |

#### Governence & Law

| Study Programme           | Location             |  |
|---------------------------|----------------------|--|
| Bachelor European Studies | B1.036, R10 building |  |

#### Data Science & Media Design

| Study Programme                              | Location             |  |
|----------------------------------------------|----------------------|--|
| Bachelor Communication and Multimedia Design | D2.036, R10 building |  |
| Master Computer Vision & Data Science        | no presentation      |  |

#### Care & Welfare

| Study Programme                   | Location             |
|-----------------------------------|----------------------|
| Bachelor Social Work (Dutch)      | D3.049, R10 building |
| Bachelor Creative Therapy (Dutch) | B2.014, R10 building |

#### **Maritime**

| Study Programme                      | Location             |
|--------------------------------------|----------------------|
| Bachelor Maritime Officer (Dutch)    | D0.023, R10 building |
| Bachelor Maritieme Technique (Dutch) | D0.023, R10 building |
| Bachelor Ocean Technology (Dutch)    | D0.023, R10 building |

#### **International Square** 10:00 am - 4:00 pm

- Meeting point for international visitors
- Meet your personal buddy for the day
- Get a tour of the campus
- > Talk to students & staff about international opportunities at NHL Stenden
- > Relax, refresh & chill
- > Get your free goodie bag